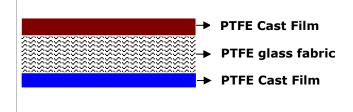

## FIBERLAM RB30

| Product                                  | Product category | Lamination                   |
|------------------------------------------|------------------|------------------------------|
| PTFE CAST FILM<br>LAMINATED GLASS FABRIC | FIBERLAM SERIE   | MULTILAYER<br>PTFE CAST FILM |

Color : Red / Blue

FIBERLAM laminated products features multi-layer PTFE cast film laminated on both sides of PTFE / glass fabric, uniform thickness, crack and pinhole free surface.